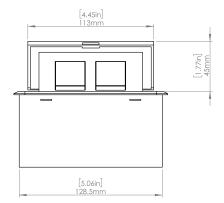

### **Product Information**

| Product    | PUOOMG                     |      |      |
|------------|----------------------------|------|------|
| Color      | Magnesium w/ Black Modules |      |      |
| Dimensions | L                          | W    | D    |
| Inches     | 5.43                       | 5.31 | 2.56 |
| Weight     | 2.45 lb.                   |      |      |
| Warranty   | 1 year                     |      |      |