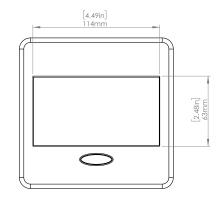

### **Product Information**

| Product    | PUOOMG                     |      |      |
|------------|----------------------------|------|------|
| Color      | Magnesium w/ Black Modules |      |      |
| Dimensions | L                          | W    | D    |
| Inches     | 5.43                       | 5.31 | 2.56 |
| Weight     | 2.45 lb.                   |      |      |
| Warranty   | 1 year                     |      |      |