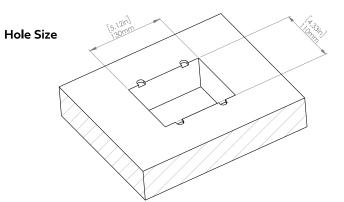

### How to install

Requires a cut out in the work surface in order to sit flush.

- Step 1: Mark the area according to the hole cut out size L 5.12in W 4.33in. Make sure the surface is clean and dry.
- Step 2: Cut out carefully where marked.
- Step 3: Insert the Pop-Up Power Center into the hole including the powercord, until it fits snugly, secure with 4 screws provided.