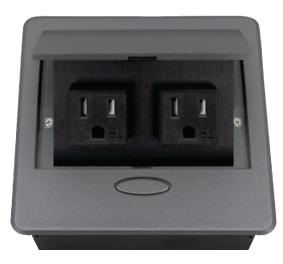

# BCP PUOOMG POP-UP POWER CENTER

BCP Pop Up Power Centers complement any furniture. Their compact shape is designed to be mounted into all types of applications. When closed they sit flush, creating an attractive and minimal appearance. Simply press the button for quick access to power and data.

#### **Standard Features**

- 2 Tamper Resistant AC Outlets
- 6 ft. power cord
- 15 A
- Power Cable: 14AWG Wire Rightangled round plug
- UL/CUL Listed for mounting in furniture