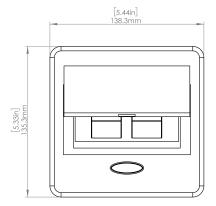

### **Product Information**

| Product    | PUOOMG                     |      |      |
|------------|----------------------------|------|------|
| Color      | Magnesium w/ Black Modules |      |      |
| Dimensions | L                          | W    | D    |
| Inches     | 5.43                       | 5.31 | 2.56 |
| Weight     | 2.45 lb.                   |      |      |
| Warranty   | 1 year                     |      |      |