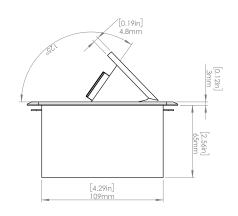

### How to install

Requires a cut out in the work surface in order to sit flush.

- Step 1: Mark the area according to the hole cut out size L 5.12in W 4.33in. Make sure the surface is clean and dry.
- Step 2: Cut out carefully where marked.
- Step 3: Insert the Pop-Up Power Center into the hole including the powercord, until it fits snugly, secure with 4 screws provided.