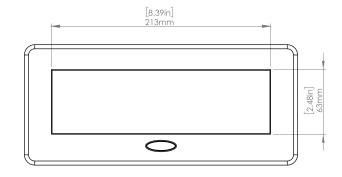

### **Product Information**

| Product    | PUOOOUICSN                    |      |      |
|------------|-------------------------------|------|------|
| Color      | Satin Nickel w/ Black Modules |      |      |
| Dimensions | L                             | W    | D    |
| Inches     | 10.47                         | 4.65 | 2.56 |
| Weight     | 3.5 lbs.                      |      |      |
| Warranty   | l year                        |      |      |

### How to install

Requires a cut out in the work surface in order to sit flush.

- Step 1: Mark the area according to the hole cut out size L 8.86in W 4.33in. Make sure the surface is clean and dry.
- Step 2: Cut out carefully where marked.
- Step 3: Insert the Pop-Up Power Center into the hole including the powercord, until it fits snugly, secure with 4 screws provided.