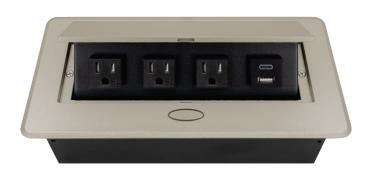

# BCP PUOOOUICSN POP-UP POWER CENTER

BCP Pop Up Power Centers complement any furniture. Their compact shape is designed to be mounted into all types of applications. When closed they sit flush, creating an attractive and minimal appearance. Simply press the button for quick access to power and data.

#### **Standard Features**

- 3 Tamper Resistant AC Outlets
- 1 USB-C 18W fast charging port
- 1 USB 2.4 Amp fast charging port
- 6 ft. power cord
- 15 A
- Power Cable: 14AWG Wire Rightangled round plug
- UL/CUL Listed for mounting in furniture

### **Product Information**

| Product    | PUOOOUICSN                    |      |      |
|------------|-------------------------------|------|------|
| Color      | Satin Nickel w/ Black Modules |      |      |
| Dimensions | L                             | W    | D    |
| Inches     | 10.47                         | 4.65 | 2.56 |
| Weight     | 3.5 lbs.                      |      |      |
| Warranty   | l year                        |      |      |