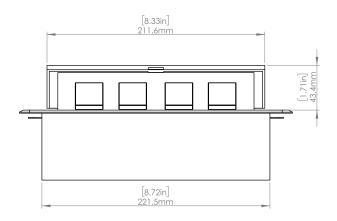

### **Product Information**

| Product    | PUOOOUICSN                    |      |      |
|------------|-------------------------------|------|------|
| Color      | Satin Nickel w/ Black Modules |      |      |
| Dimensions | L                             | W    | D    |
| Inches     | 10.47                         | 4.65 | 2.56 |
| Weight     | 3.5 lbs.                      |      |      |
| Warranty   | l year                        |      |      |