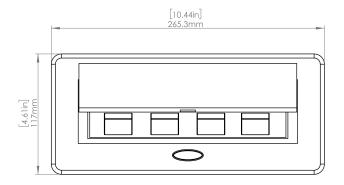

### **Product Information**

| Product    | PUOOOUICSN                    |      |      |
|------------|-------------------------------|------|------|
| Color      | Satin Nickel w/ Black Modules |      |      |
| Dimensions | L                             | W    | D    |
| Inches     | 10.47                         | 4.65 | 2.56 |
| Weight     | 3.5 lbs.                      |      |      |
| Warranty   | l year                        |      |      |

### How to install

Requires a cut out in the work surface in order to sit flush.

- Step 1: Mark the area according to the hole cut out size L 8.86in W 4.33in. Make sure the surface is clean and dry.
- Step 2: Cut out carefully where marked.
- Step 3: Insert the Pop-Up Power Center into the hole including the powercord, until it fits snugly, secure with 4 screws provided.