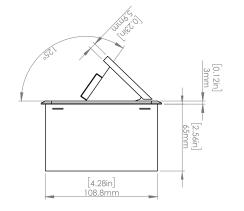

### **Product Information**

| Product    | PUOOOUICSN                    |      |      |
|------------|-------------------------------|------|------|
| Color      | Satin Nickel w/ Black Modules |      |      |
| Dimensions | L                             | W    | D    |
| Inches     | 10.47                         | 4.65 | 2.56 |
| Weight     | 3.5 lbs.                      |      |      |
| Warranty   | l year                        |      |      |

### How to install

Requires a cut out in the work surface in order to sit flush.

- Step 1: Mark the area according to the hole cut out size L 8.86in W 4.33in. Make sure the surface is clean and dry.
- Step 2: Cut out carefully where marked.
- Step 3: Insert the Pop-Up Power Center into the hole including the powercord, until it fits snugly, secure with 4 screws provided.