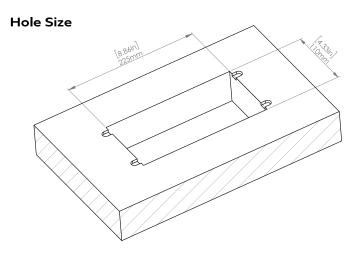

#### How to install

Requires a cut out in the work surface in order to sit flush.

- Step 1: Mark the area according to the hole cut out size L 8.86in W 4.33in. Make sure the surface is clean and dry.
- Step 2: Cut out carefully where marked.
- **Step 3**: Insert the Pop-Up Power Center into the hole including the powercord, until it fits snugly, secure with 4 screws provided.