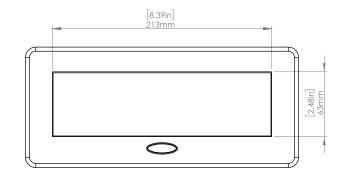

#### How to install

Requires a cut out in the work surface in order to sit flush.

- Step 1: Mark the area according to the hole cut out size L 8.86in W 4.33in. Make sure the surface is clean and dry.
- Step 2: Cut out carefully where marked.
- **Step 3**: Insert the Pop-Up Power Center into the hole including the powercord, until it fits snugly, secure with 4 screws provided.