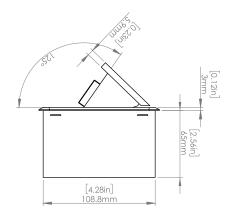

#### **Product Information**

**Product** PUOOOWBZ

**Color** Bronze w/ White Modules

**Dimensions** L W D

**Inches** 10.47 4.65 2.56

Weight 3.5 lb.

Warranty 1 year

#### How to install

Requires a cut out in the work surface in order to sit flush.

- Step 1: Mark the area according to the hole cut out size L 8.86in W 4.33in. Make sure the surface is clean and dry.
- Step 2: Cut out carefully where marked.
- **Step 3**: Insert the Pop-Up Power Center into the hole including the powercord, until it fits snugly, secure with 4 screws provided.