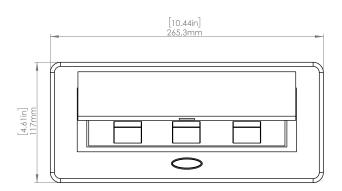

#### **Product Information**

**Product** PUOOOWBZ

**Color** Bronze w/ White Modules

**Dimensions** L W D

**Inches** 10.47 4.65 2.56

Weight 3.5 lb.

Warranty 1 year