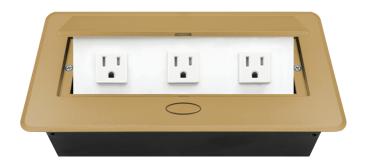

## POP-UP POWER CENTER

BCP Pop Up Power Centers complement any furniture. Their compact shape is designed to be mounted into all types of applications. When closed they sit flush, creating an attractive and minimal appearance. Simply press the button for quick access to power and data.

They're designed specifically for areas that are prone to spills from liquids, including communal tables, lounges and other public spaces. Easily mounts into all types of furniture for convenient power and charging access on demand.

### Standard Features

- 3 Tamper Resistant AC Outlets
- 6 ft. power cord
- 15 A
- Power Cable: 14AWG Wire Rightangled round plug
- UL/CUL Listed for mounting in furniture