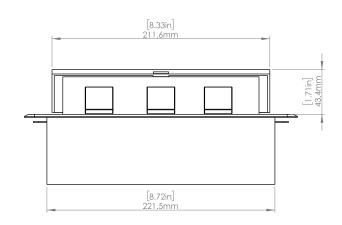

#### **Product Information**

**Product** PUOOOWBZ

**Color** Bronze w/ White Modules

**Dimensions** L W D

**Inches** 10.47 4.65 2.56

Weight 3.5 lb.

Warranty 1 year