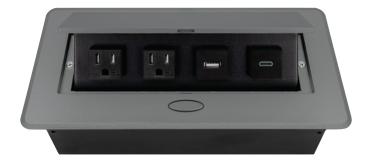

# PUOOUICIMG POP-UP POWER CENTER

BCP Pop Up Power Centers complement any furniture. Their compact shape is designed to be mounted into all types of applications. When closed they sit flush, creating an attractive and minimal appearance. Simply press the button for quick access to power and data.

### **Standard Features**

- 2 Tamper Resistant AC Outlets
- 1 USB 2.4 Amp fast charging port
- 1 USB-C 18W fast charging port
- 6 ft. power cord
- 15 A
- Power Cable: 14AWG Wire Rightangled round plug
- UL/CUL Listed for mounting in furniture