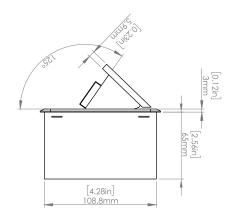

### **Product Information**

Product PUOOU1C1MG

**Color** Magnesium w/ Black Modules

**Dimensions** L W D

Inches 10.47 4.65 2.56

Weight 3.5 lbs.

Warranty 1 year

### How to install

Requires a cut out in the work surface in order to sit flush.

- **Step 1:** Mark the area according to the hole cut out size L 8.86in W 4.33in. Make sure the surface is clean and dry.
- Step 2: Cut out carefully where marked.
- Step 3: Insert the Pop-Up Power Center into the hole including the powercord, until it fits snugly, secure with 4 screws provided.