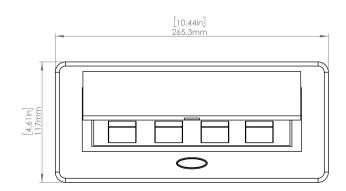

### **Product Information**

Product PUOOU1C1MG

**Color** Magnesium w/ Black Modules

**Dimensions** L W D

Inches 10.47 4.65 2.56

Weight 3.5 lbs.

Warranty 1 year