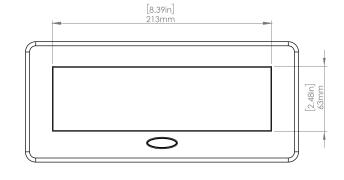

### **Product Information**

Product PUOOU1C1MG

**Color** Magnesium w/ Black Modules

**Dimensions** L W D

Inches 10.47 4.65 2.56

Weight 3.5 lbs.

Warranty 1 year