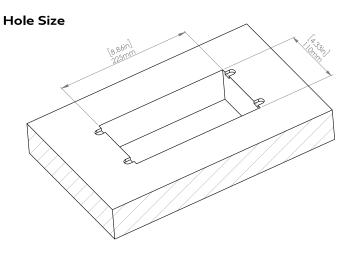

### How to install

Requires a cut out in the work surface in order to sit flush.

- **Step 1:** Mark the area according to the hole cut out size L 8.86in W 4.33in. Make sure the surface is clean and dry.
- Step 2: Cut out carefully where marked.
- Step 3: Insert the Pop-Up Power Center into the hole including the powercord, until it fits snugly, secure with 4 screws provided.