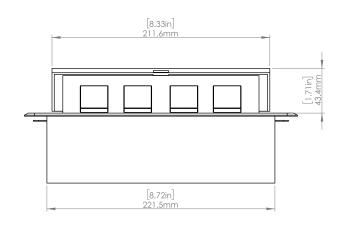

### **Product Information**

Product PUOOU1C1MG

**Color** Magnesium w/ Black Modules

**Dimensions** L W D

Inches 10.47 4.65 2.56

Weight 3.5 lbs.

Warranty 1 year