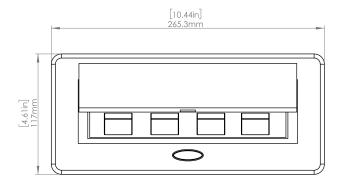

### **Product Information**

| Product    | PUOU6HMG                   |      |      |
|------------|----------------------------|------|------|
| Color      | Magnesium w/ Black Modules |      |      |
| Dimensions | L                          | W    | D    |
| Inches     | 10.47                      | 4.65 | 2.56 |
| Weight     | 3.5 lbs.                   |      |      |
| Warranty   | 1 year                     |      |      |