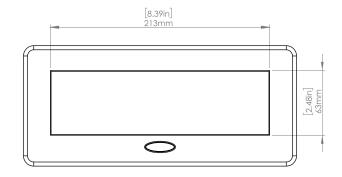

### **Product Information**

| Product    | PUOU6HMG                   |      |      |
|------------|----------------------------|------|------|
| Color      | Magnesium w/ Black Modules |      |      |
| Dimensions | L                          | W    | D    |
| Inches     | 10.47                      | 4.65 | 2.56 |
| Weight     | 3.5 lbs.                   |      |      |
| Warranty   | 1 year                     |      |      |