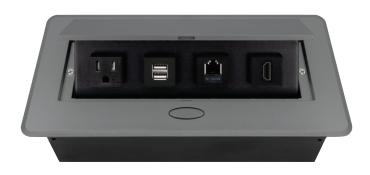

# BCP PUOU6HMG POP-UP POWER CENTER

BCP Pop Up Power Centers complement any furniture. Their compact shape is designed to be mounted into all types of applications. When closed they sit flush, creating an attractive and minimal appearance. Simply press the button for quick access to power and data.

#### **Standard Features**

- 1 Tamper Resistant AC Outlet
- 1 Dual USB 2.4 Amp fast charging port
- 1 Cat 6 Connector (w/ pigtail)
- 1 HDMI Port
- 6 ft. power cord
- 15 A
- Power Cable: 14AWG Wire Rightangled round plug
- UL/CUL Listed for mounting in furniture