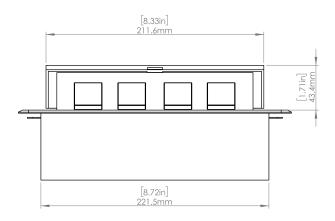

### **Product Information**

| Product    | PUOU6HMG                   |      |      |
|------------|----------------------------|------|------|
| Color      | Magnesium w/ Black Modules |      |      |
| Dimensions | L                          | W    | D    |
| Inches     | 10.47                      | 4.65 | 2.56 |
| Weight     | 3.5 lbs.                   |      |      |
| Warranty   | 1 year                     |      |      |