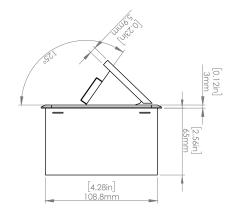

#### How to install

Requires a cut out in the work surface in order to sit flush.

- Step 1: Mark the area according to the hole cut out size L 8.86in W 4.33in. Make sure the surface is clean and dry.
- Step 2: Cut out carefully where marked.
- **Step 3**: Insert the Pop-Up Power Center into the hole including the powercord, until it fits snugly, secure with 4 screws provided.