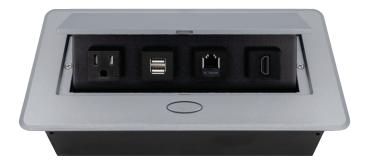

# POP-UP POWER CENTER

BCP Pop Up Power Centers complement any furniture. Their compact shape is designed to be mounted into all types of applications. When closed they sit flush, creating an attractive and minimal appearance. Simply press the button for quick access to power and data.

### **Standard Features**

- 1 Tamper Resistant AC Outlet
- 1 Dual USB 2.4 Amp fast charging port
- 1 Cat 6 Connector (w/pigtail)
- 1 HDMI Port
- 6 ft. power cord
- 15 A
- Power Cable: 14AWG Wire Rightangled round plug
- UL/CUL Listed for mounting in furniture