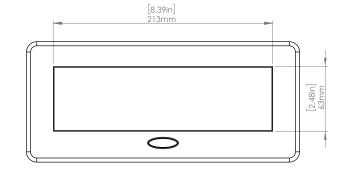

#### **Product Information**

Product PUOU6HSV

**Color** Silver w/ Black Modules

**Dimensions** L W D

**Inches** 10.47 4.65 2.56

Weight 3.5 lbs.

Warranty 1 year