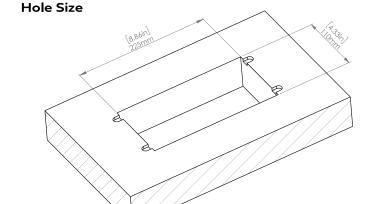

#### How to install

Requires a cut out in the work surface in order to sit flush.

- Step 1: Mark the area according to the hole cut out size L 8.86in W 4.33in. Make sure the surface is clean and dry.
- Step 2: Cut out carefully where marked.
- **Step 3**: Insert the Pop-Up Power Center into the hole including the powercord, until it fits snugly, secure with 4 screws provided.