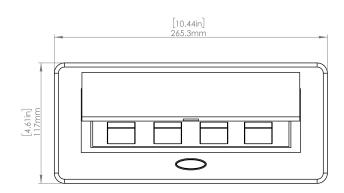

#### **Product Information**

Product PUOU6HSV

**Color** Silver w/ Black Modules

**Dimensions** L W D

**Inches** 10.47 4.65 2.56

Weight 3.5 lbs.

Warranty 1 year