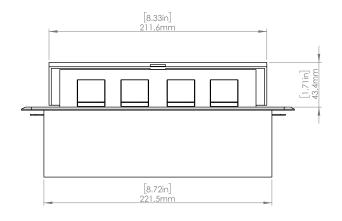

#### **Product Information**

Product PUOU6HSV

**Color** Silver w/ Black Modules

**Dimensions** L W D

**Inches** 10.47 4.65 2.56

Weight 3.5 lbs.

Warranty 1 year