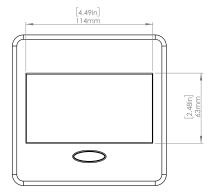

### **Product Information**

**PUOUWMG** Color Magnesium w/ White Modules

**Dimensions** W D

2 56 Inches 5 43 5.31

2.45 lb. Weight

Warranty 1 year