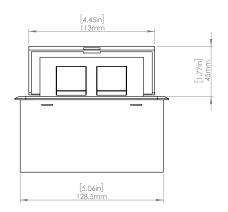

### **Product Information**

**PUOUWMG** Color Magnesium w/ White Modules

**Dimensions** W D

2 56 Inches 5 43 5.31

2.45 lb. Weight

Warranty 1 year