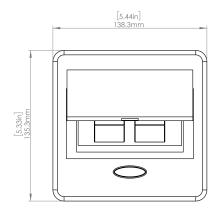

### **Product Information**

**PUOUWMG** Color Magnesium w/ White Modules

**Dimensions** W D

2 56 Inches 5 43 5.31

2.45 lb. Weight

Warranty 1 year