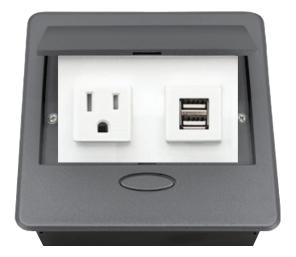

# **PUOUWMG** POP-UP POWER CENTER

BCP Pop Up Power Centers complement any furniture. Their compact shape is designed to be mounted into all types of applications. When closed they sit flush, creating an attractive and minimal appearance. Simply press the button for quick access to power and data.

## Standard Features

- 1 Tamper Resistant AC Outlet
- 1 Dual USB 2.4 Amp fast charging port
- 6 ft. power cord
- 15 A

Product

- Power Cable: 14AWG Wire Rightangled round plug
- UL/CUL Listed for mounting in furniture

### **Product Information**

**PUOUWMG** Color Magnesium w/ White Modules

**Dimensions** W D

2 56 Inches 5 43 5.31

2.45 lb. Weight

Warranty 1 year